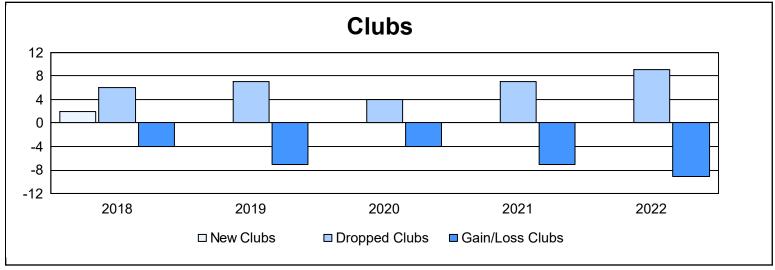

| Year      | New<br>Clubs | Dropped<br>Clubs | Gain/<br>Loss<br>Clubs | New<br>Members | Charter<br>Members | Reinstate<br>Members | Transfer<br>Members | Total<br>Member<br>Added | Total<br>Members<br>Dropped | Gain/<br>Loss<br>Members |
|-----------|--------------|------------------|------------------------|----------------|--------------------|----------------------|---------------------|--------------------------|-----------------------------|--------------------------|
| 2017-2018 | 2            | 6                | -4                     | 1,468          | 44                 | 35                   | 42                  | 1,589                    | 2,351                       | -762                     |
| 2018-2019 | 0            | 7                | -7                     | 1,244          | 0                  | 18                   | 43                  | 1,305                    | 2,274                       | -969                     |
| 2019-2020 | 0            | 4                | -4                     | 1,138          | 0                  | 27                   | 28                  | 1,193                    | 2,145                       | -952                     |
| 2020-2021 | 0            | 7                | -7                     | 877            | 2                  | 23                   | 16                  | 918                      | 1,907                       | -989                     |
| 2021-2022 | 0            | 9                | -9                     | 1,055          | 4                  | 12                   | 29                  | 1,100                    | 1,655                       | -555                     |
| Average   | 0            | 7                | -6                     | 1,156          | 10                 | 23                   | 32                  | 1,221                    | 2,066                       | -845                     |